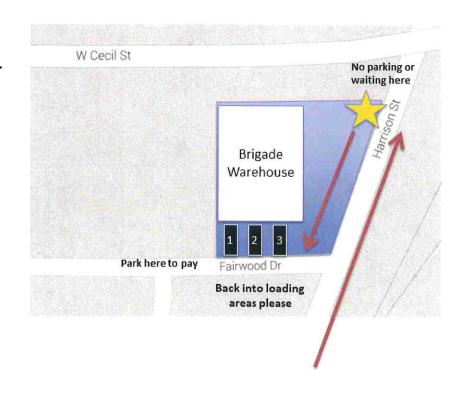

## Warehouse Traffic Flow (Wreath Pickup)

- Enter lot from the northeast corner on Harrison St.
- If a line is needed, form on the northbound side of Harrison St.
- Fill out order card while in line and give completed order form to volunteers when parked in the loading areas (1-3).
- Volunteers fulfill orders with one person to verify and sign off.
- Please don't leave vehicle while waiting in line.
- Vehicles will only be loaded when parked in spaced 1-3.
- To pay, park on Fairwood Dr.
  You must pick up wreaths before turning in money.